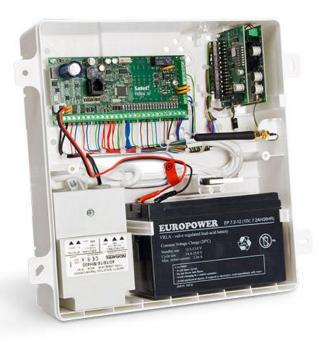

## OPU-4 PW ENCLOSURE

OPU-4 PW is a robust, flush-mounted enclosure, made of white ABS plastic. Owing to its aesthetic appearance, the enclosure can be installed in conspicuous locations in usable space interiors. Its neutral design and ample size make it possible to install inside the enclosure SATEL's control panels, their extension modules, communication modules, controllers and a large number of other devices. OPU-4 PW is provided with double tamper protection against opening the enclosure and tearing it off the wall.

The enclosure has enough space for installation of 40VA or 60VA network transformers, and can also accommodate a 7 Ah, 12 V backup battery. As it neither blocks nor attenuates the radio signal, wireless devices including their antennas can be installed inside the enclosure.

- double tamper protection
- possibility to install wireless devices with antennas inside
- dimensions: 322 x 342 x 100 mm
- space for 40 VA or 60 VA transformer
- option to mount APS-412 power supply in place of transformer
- flush mounting